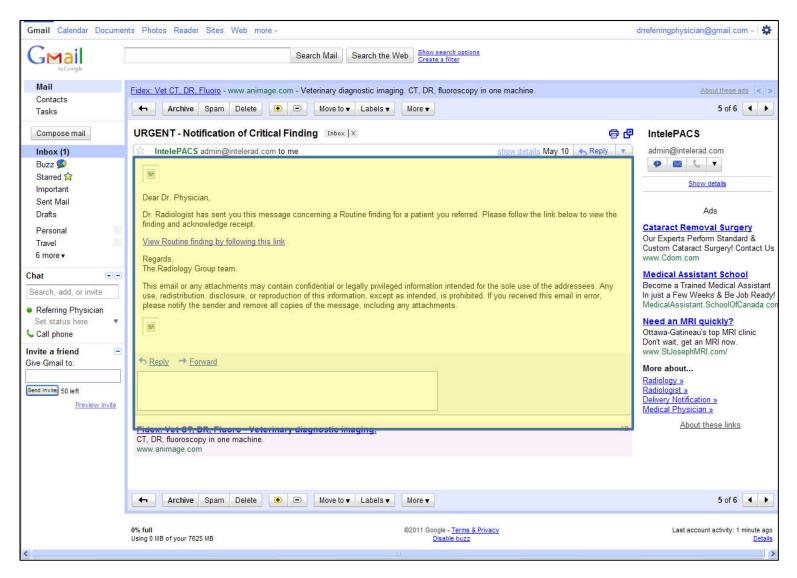

## **Email Notifications**

# Critical Result Acknowledgement

### Peace of Mind

**Critical Results Acknowledge button** 