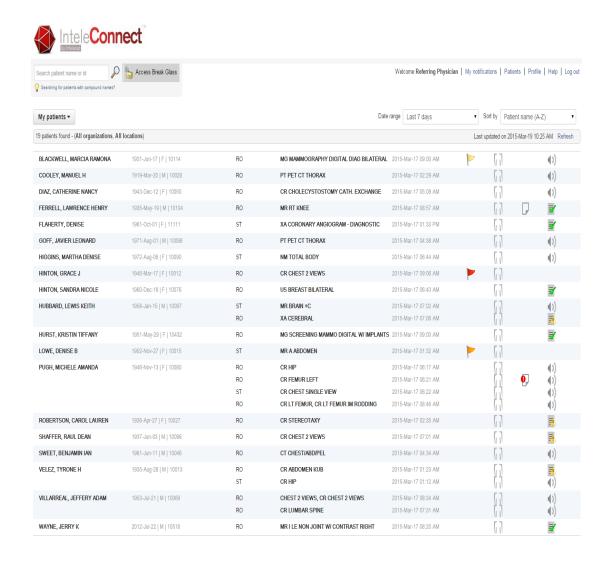

## Patient List

### **Organized**

### My patients list

### **Patient filters**

- By departments
- By modality
- By organization

#### **Exam Status**

- In Progress
- Preliminary reports
- Final reports

### **Patient History**

View prior exams