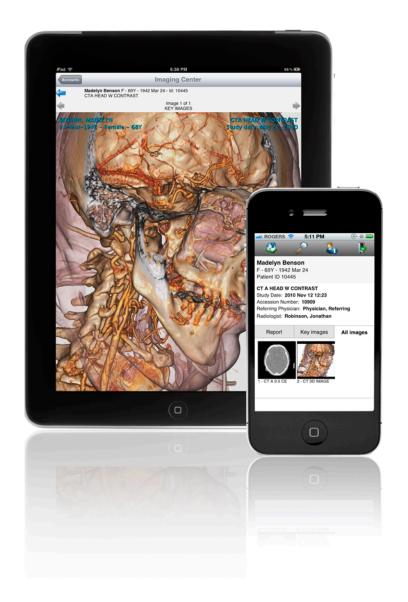

# Mobile-friendly

Easy access to patient images and exams – at any time, from any location

Runs on all mobile and desktop browsers

iOS app available

Facilitates patient education and rounds

### **Exam Images**

- Key images
- Full study
- Zoom, pan, stack