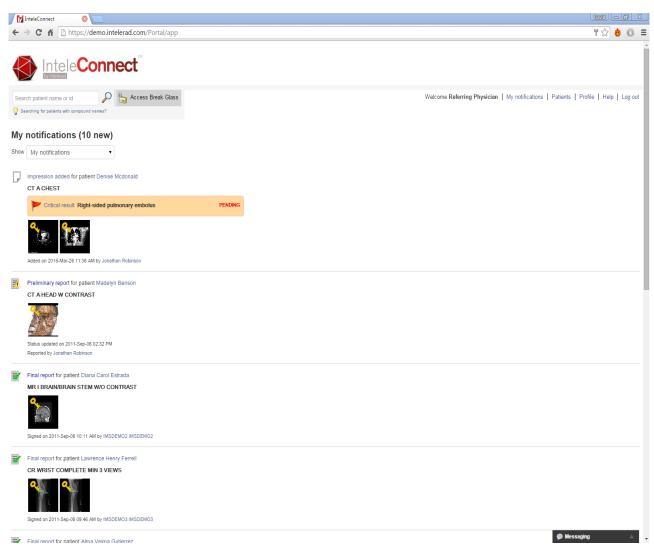

## **Portal Notifications**

### **Notifications view**

- All Notifications
- Critical Results

#### **Patient Search**

- By Name
- By Patient ID

Status updates for pending results

### Comprehensive

### **Radiology Reports**

### **Exam Images**

- Key images
- Full study
- Zoom, pan, stack

#### View and save

Results in PDF

### **Canned Impressions**